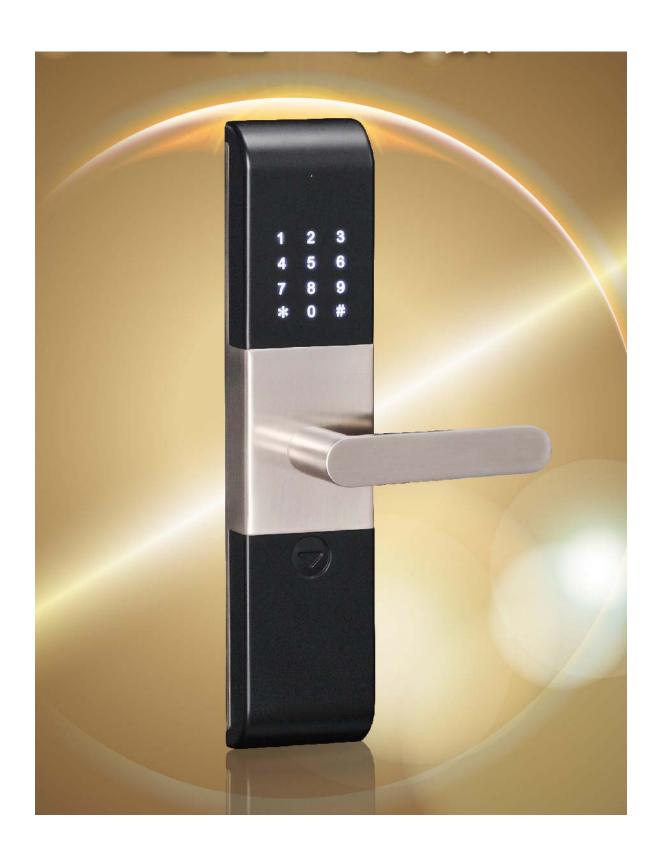

## PH305 DIGITAL LOCK

## **Function**

- Stylish with slider cover.
- Hidden srew hole.
- Hidden key hole and extra power supply while no power.
- Data protect function, and keep the data for 10 years.
- Open time from 1 to 99 seconds.
- Double color of LED.
- Beeper inside.
- Lower power warning.
- Tememperaure from -10  $^{\circ}$ C to 45  $^{\circ}$ C

## PH 305-

- 1.) Easily operate, no need on line computer
- 2.)100 sets of digitals.
- 3.)12 key touch panel, lower comsumption.
- 4.) Setting always open function.
- 5.) Setting 10 special digital to open door.